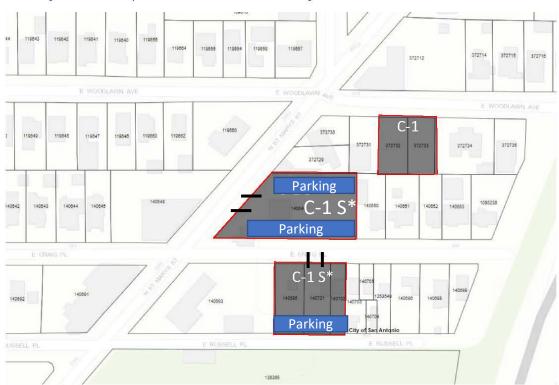

## Rezoning Exhibit for Properties at E Woodlawn and E Craig:

S\* = Specific Use Authorization for a commercial parking lot

Current Zoning: "RM-4 UC-4 AHOD" Residential Mixed North St. Mary's Street Urban Corridor Airport Hazard Overlay District, "O-2 UC-4 AHOD" High-Rise Office North St. Mary's Street Urban Corridor Airport Hazard Overlay District and "MF-33 UC-4 AHOD" Multi-Family North St. Mary's Street Urban Corridor Airport Hazard Overlay District

Requested Zoning: "C-1 UC-4 AHOD" Commercial North St. Mary's Street Urban Corridor Airport Hazard Overlay District, located at 610 and 618 East Woodlawn Avenue and "C-1 S UC-4 AHOD" Commercial North St. Mary's Street Urban Corridor Airport Hazard Overlay District with a Specific Use Authorization for a Commercial Parking Lot, located at 2902 North Saint Mary's Street, 412, 416 and 418 East Craig Place